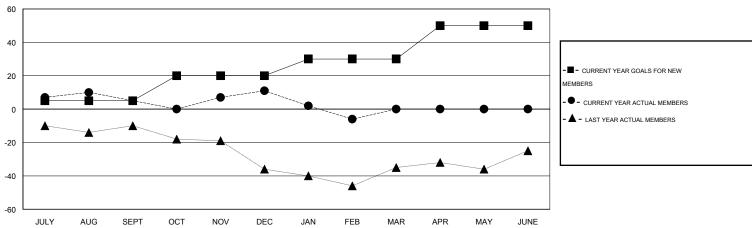

## GOALS AND ACTUAL MEMBERS CUMULATIVE

| DROPPED CLUBS: 0  DROPPED MEMBERS |    | 33 CLUBS OF 50 ADDED 1 OR MORE NEW MEMBERS | GENDER DISTRIBU<br>MALE<br>FEMALE | NTION<br>845 (69.55%)<br>370 (30.45%) |     |
|-----------------------------------|----|--------------------------------------------|-----------------------------------|---------------------------------------|-----|
| DECEASED                          | 10 | CLICK HERE FOR HEALTH                      | FAMILY UNIT MEMBERS               |                                       | 253 |
| CLUB CANCELLED                    | 0  | ASSESSMENT DATA                            | FAMILY UNIT MEMBERS               |                                       |     |
| OTHER                             | 72 |                                            | HEAD OF HOUSEHOLD                 |                                       | 125 |
| TOTAL                             | 82 |                                            | NON-HEAD OF HOUSEHOL              | 128                                   |     |